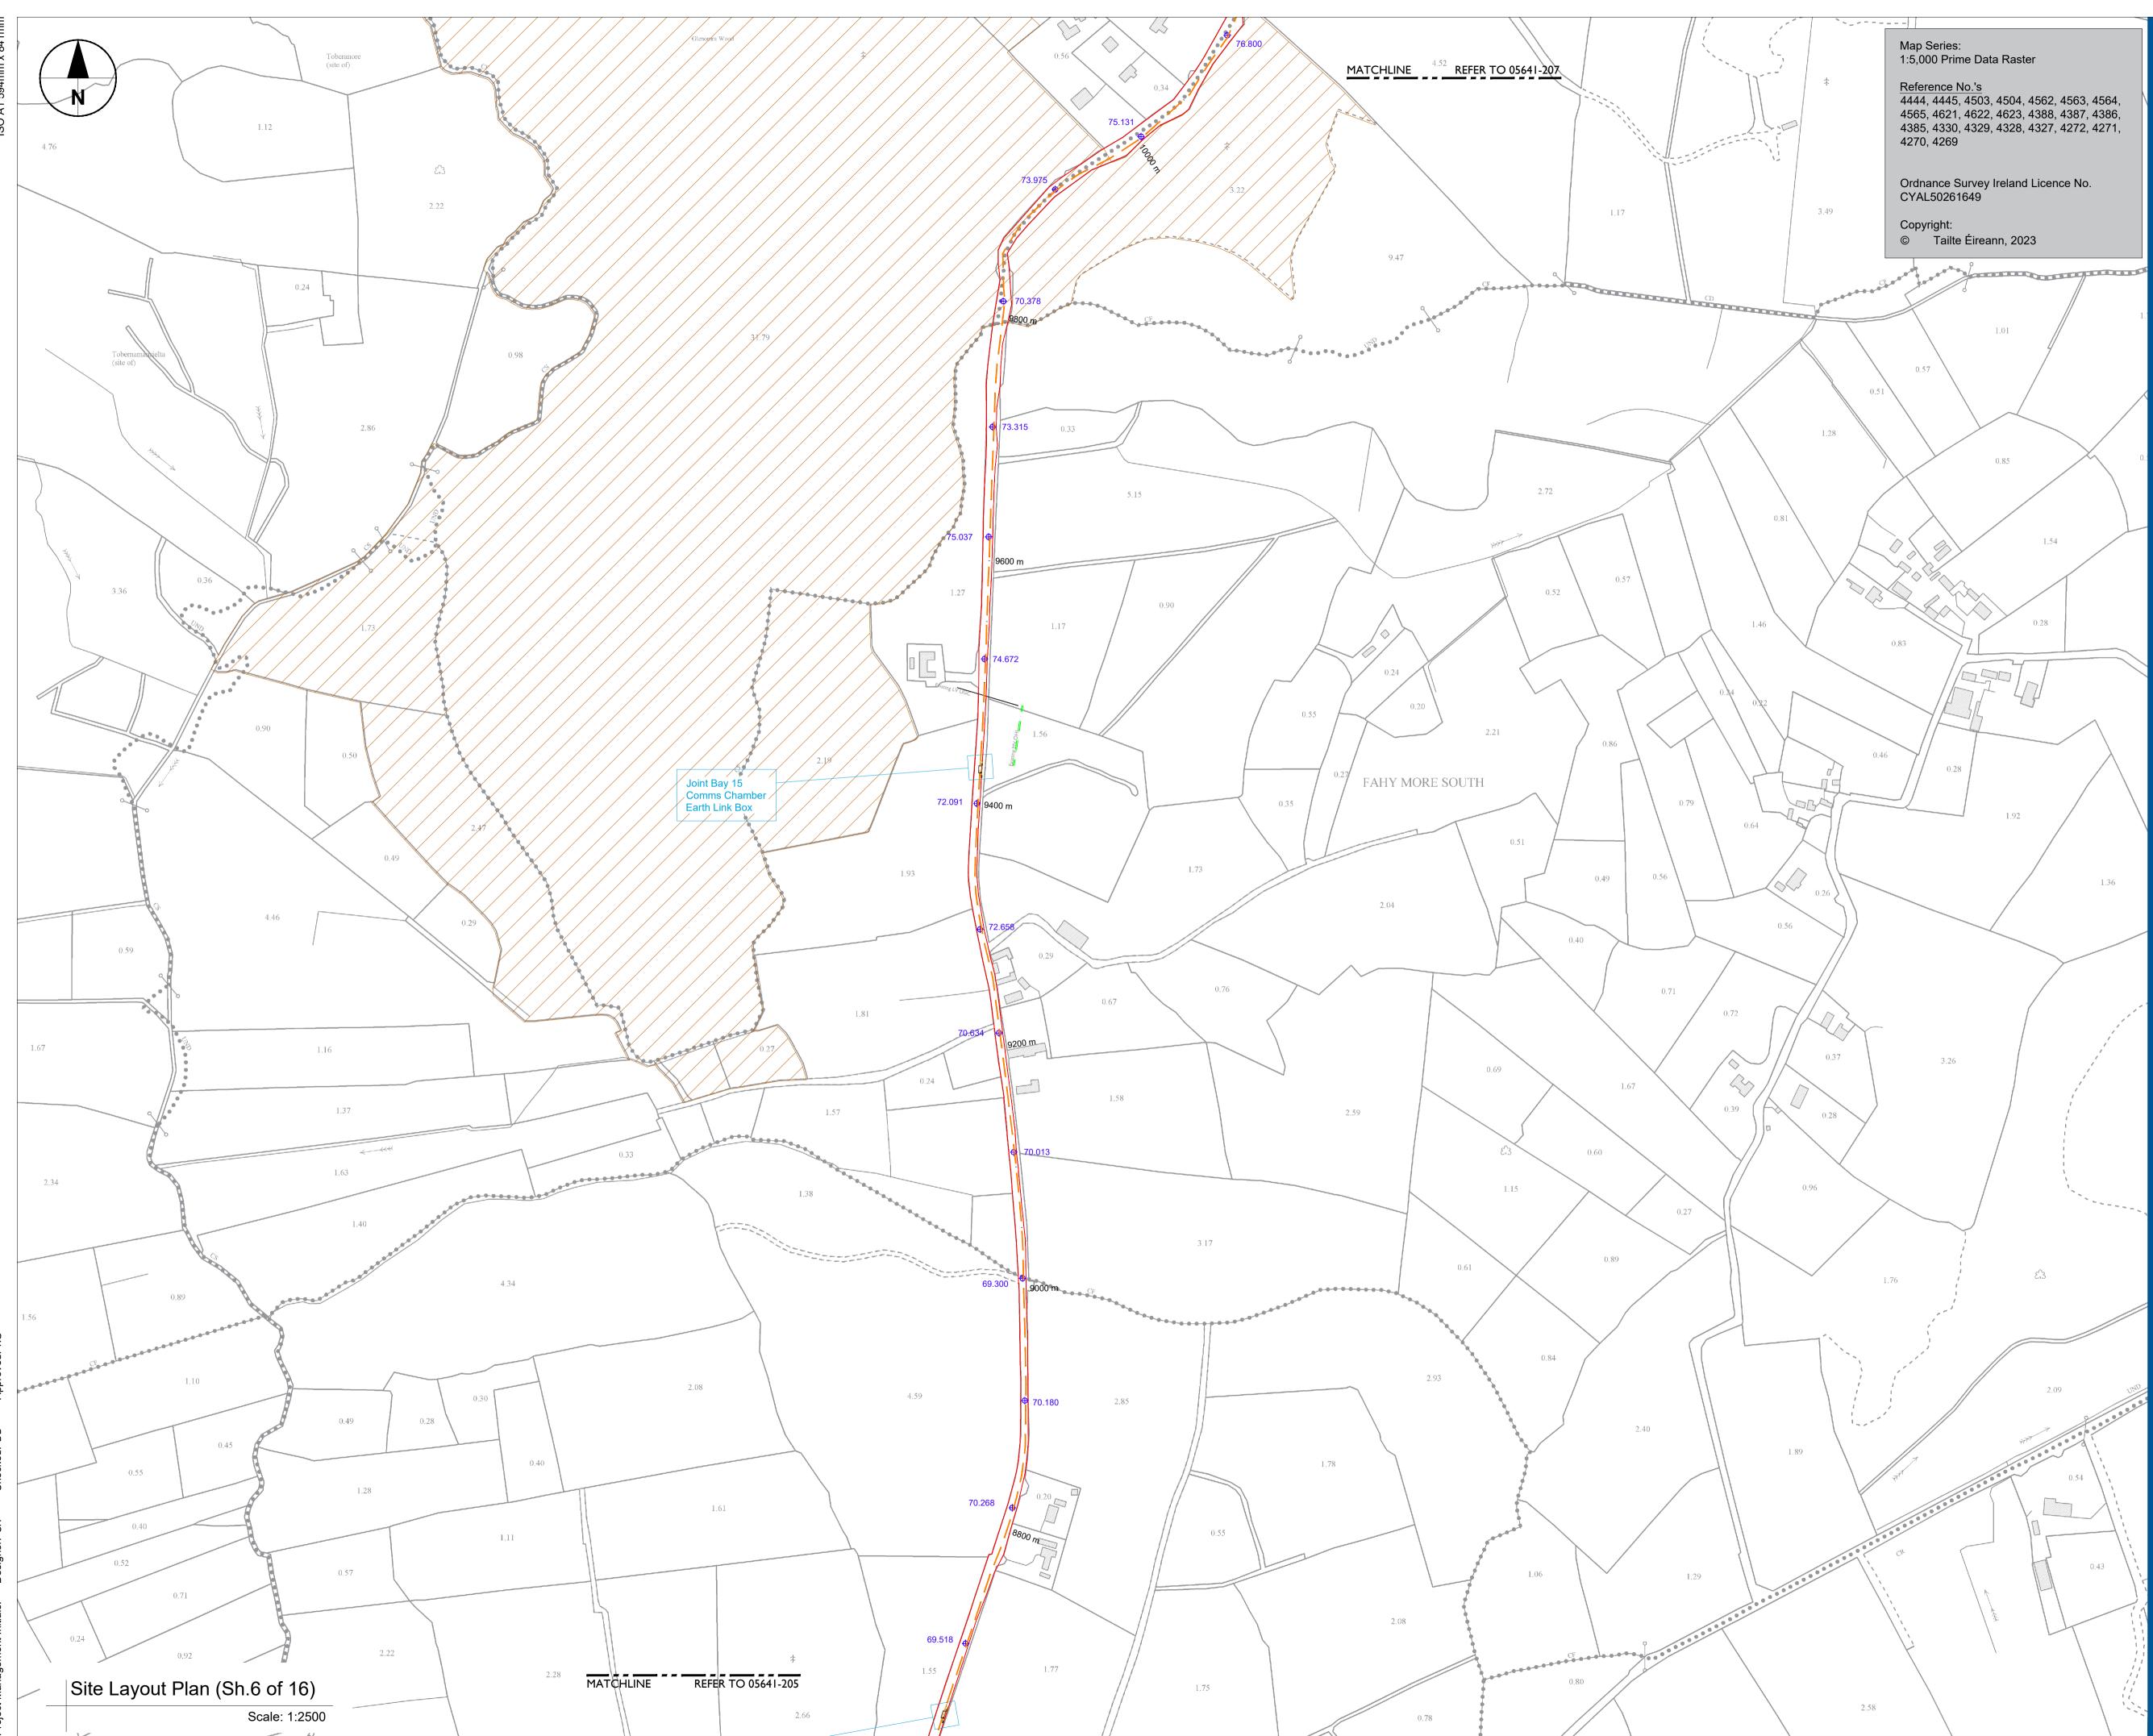

#### NOTES: -

Path of cable route and location of associated Joint Bays, Link Boxes and Comms Chambers may vary depending on site conditions.

Other services may be encountered along the route.

This drawing is to be used only for the purpose of the planning application and is subject to detailed design.

### LEGEND: -

| 110kV Underground Cable Design Route       |                 |
|--------------------------------------------|-----------------|
| Planning Boundary shown thus               |                 |
| Joint Bay Locations shown thus             |                 |
| Existing levels shown thus                 | <b>⊕</b> 79.617 |
| Existing ESB OHL MV/LV Networks shown thus | = 1 = 1 = 1 = 1 |
| Special Area of Conservation shown thus    |                 |
| Existing ESB LIG MV/LV Networks shown thus |                 |

#### PROJECT NUMBER

05-641

SHEET TITLE

Site Layout Plan Sheet 6 of 16